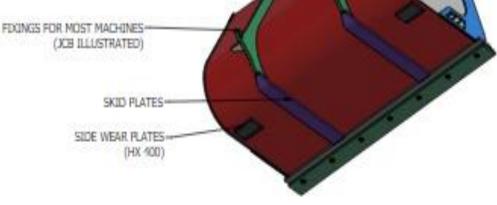

## HEAVY DUTY (8mmTHIDK) SHELL

SPILLGUARD (OPTIONAL)

HEAVY DUTY Brinn SLDEPLAT