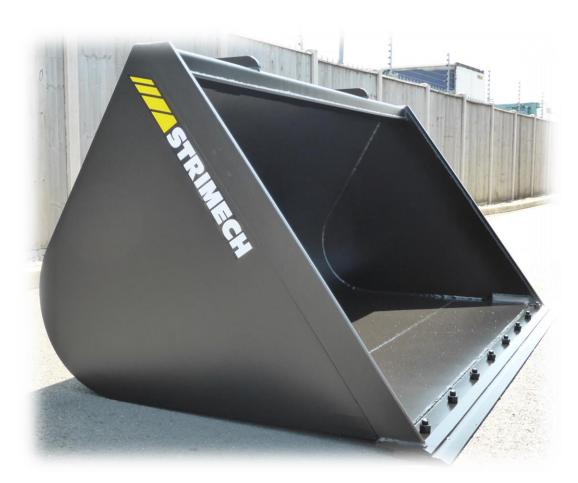

## **STRIMECH**

## Pro-Build Heavy Duty Rehandling Bucket

The Strimech Heavy Duty Rehandling Bucket is designed to cover a wide section of sectors ranging from agricultural, waste through to plant. The heavy duty design with an 8mm shell and material quality ensures that this bucket is built to last. The clear internal shell design ensure no material collection points whatever the application. Available with either a bolt on wear edge or teeth

- □ Machine Capacity 2 4.5 tonnes
- □ Bolt-on-Toe Plate fitted as standard
- □ One Piece 8mm thick rolled back shell.
- Reinforcing wear strips on shell base joining the hanger brackets for added strength
- □ Option to substitute Bolt-on-Toe Plate for Digging Teeth
- Optional extra Spill Guard.